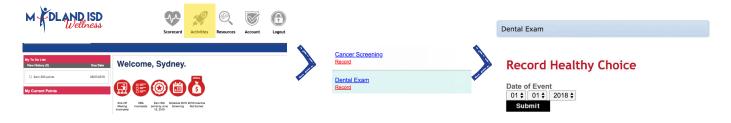

### TO LOG POINTS:

- ➤ Go to www.midlandisdwellness.com, enter the password: MISD
- ➤ Click the Wellness Login button and log in to your account
- ➤ Hover over the "My Activities" icon at the top of your welcome page
- Click "My Points"
- ➤ Select the healthy choice you would like to record, click "Record"
- ▶ Enter the date of the event and click "Submit"

#### 50 POINTS:

- Dental Exam
- •Bone Density Screening
- Cancer Screening
- •Community Race/ 5k
- •Midland Wellness Tour
- •Flu Shot
- Mammogram
- ●Donate Blood
- ■Eye Exam
- Organized Sports Event