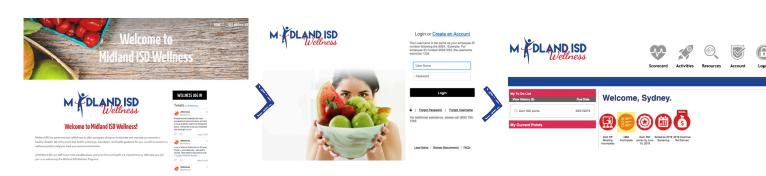

### PORTAL REGISTRATION

- Go to www.midlandisdwellness.com, enter the password: MISD
- Click the Wellness Login button, then click Create an Account & select Employee
- ➤ Enter your Wellness ID & date of birth Your wellness ID is same as your employee ID number.
- ➤ Follow the prompts to complete the registration process and accept the terms and conditions
- To view the kick-off video, simply click the "Kick-Off Video" icon on your welcome page

### FOLLOW THESE STEPS!

- ➤ Go to www.midlandisdwellness.com, enter the password: MISD
- ➤ Click the Wellness Login button and log in to your account
- Click the "Health Risk Assessment" icon on your welcome page
- Follow the prompts to complete your assessment